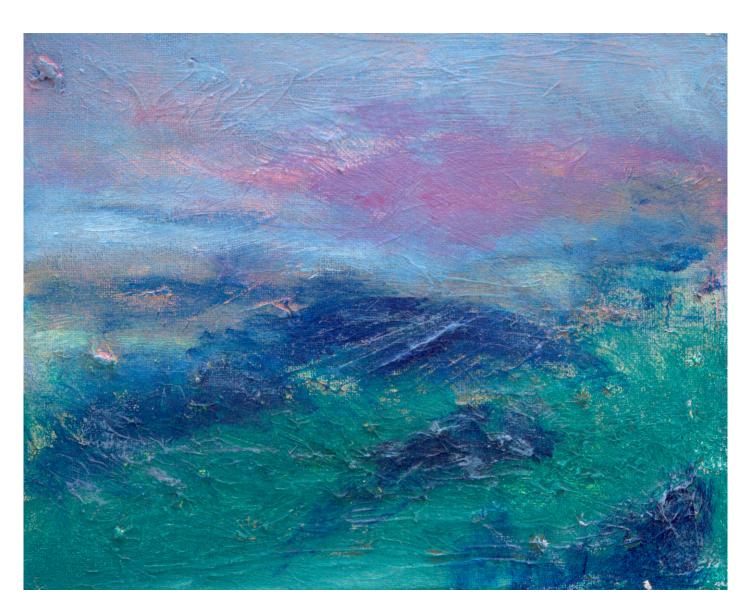

Cadmium Waves
36 × 24 × 1.5 in
Acrylic on canvas
\$1500

Polar Opposites
40 × 30 × 1.5 in
Acrylic on canvas
\$2000

Spirit World Day Hike 36 × 24 × 1.5 in Acrylic on canvas \$1500

La Fortuna Vegetation 24 × 36 × 1.5 in Acrylic on canvas \$1500