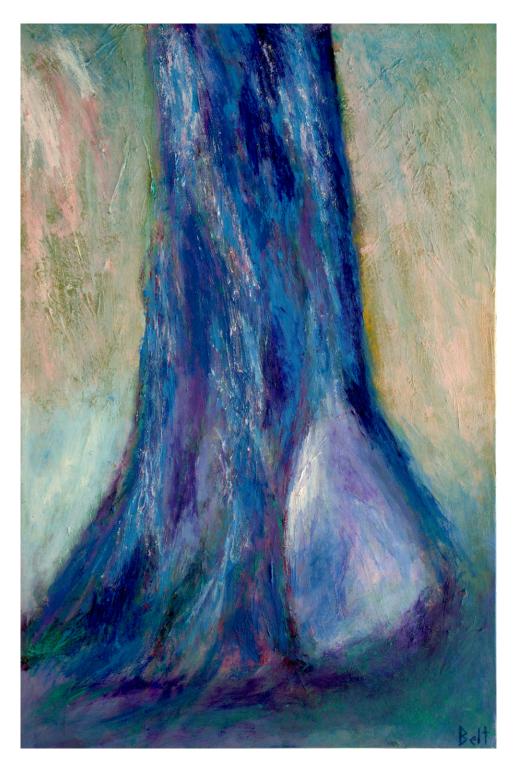

Mythical Redwood
24 × 36 × 1.5 in
Acrylic on canvas
\$1500

Hike to Save Some Redwoods
24 × 36 × 1.5 in
Acrylic on canvas
\$1500

Driving to the Promised Land 36 × 24 × 1.5 in Acrylic on canvas \$1500

Ending on a High Note 36 × 24 × 1.5 in Acrylic on canvas \$1500