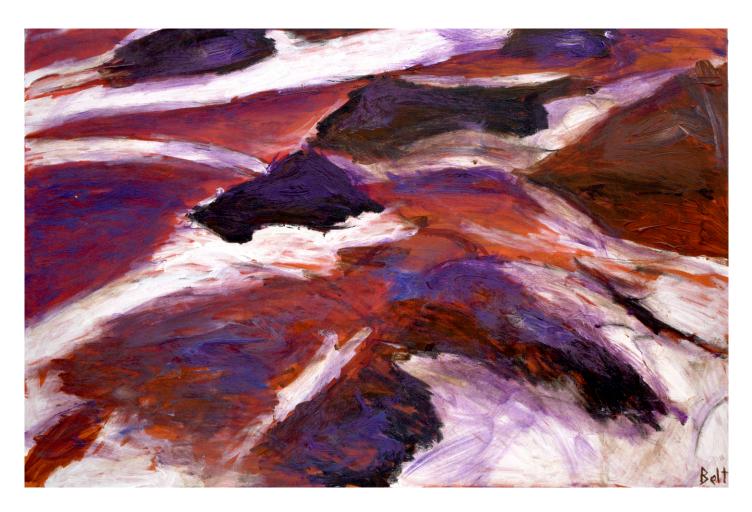

Cadmium Waves
36 × 24 × 1.5 in
Acrylic on canvas
\$1500

Polar Opposites
40 × 30 × 1.5 in
Acrylic on canvas
\$2000

Spirit World Day Hike 36 × 24 × 1.5 in Acrylic on canvas \$1500

La Fortuna Vegetation 24 × 36 × 1.5 in Acrylic on canvas \$1500