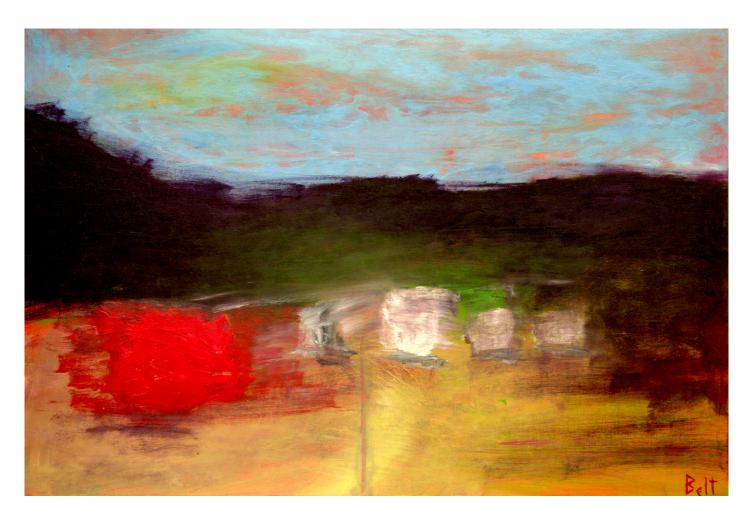

Cadmium Waves
36 × 24 × 1.5 in
Acrylic on canvas
\$1500

Polar Opposites
40 × 30 × 1.5 in
Acrylic on canvas
\$2000

Spirit World Day Hike 36 × 24 × 1.5 in Acrylic on canvas \$1500

La Fortuna Vegetation 24 × 36 × 1.5 in Acrylic on canvas \$1500