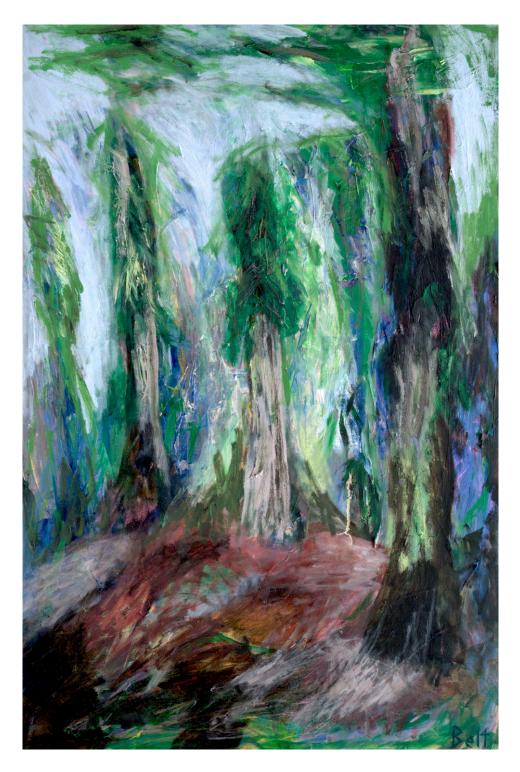

Mythical Redwood
24 × 36 × 1.5 in
Acrylic on canvas
\$1500

Hike to Save Some Redwoods
24 × 36 × 1.5 in
Acrylic on canvas
\$1500

Driving to the Promised Land 36 × 24 × 1.5 in Acrylic on canvas \$1500

Ending on a High Note 36 × 24 × 1.5 in Acrylic on canvas \$1500