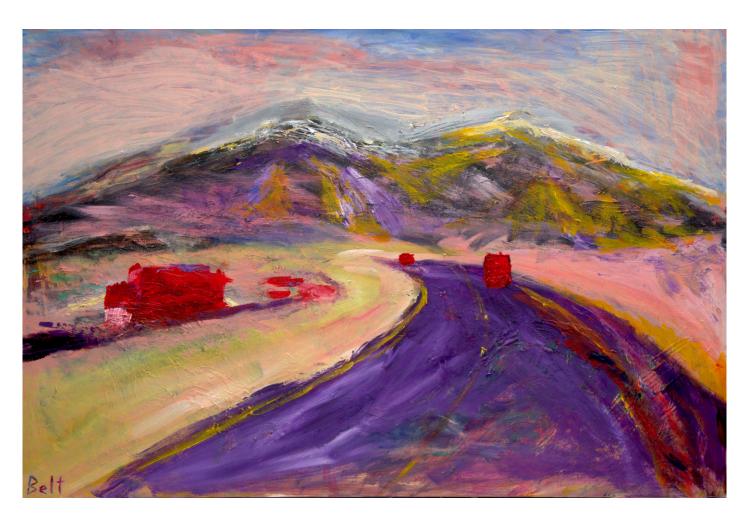

Escaping to the Treeline
36 × 24 × 1.5 in
Acrylic on canvas
\$1500

Waves and Grass 36 × 24 × 1.5 in Acrylic on canvas \$1500

Rocks and Foam 36 × 24 × 1.5 in Acrylic on canvas \$1500

Traffic getting over the Hill 36 × 24 × 1.5 in Acrylic on canvas \$1500