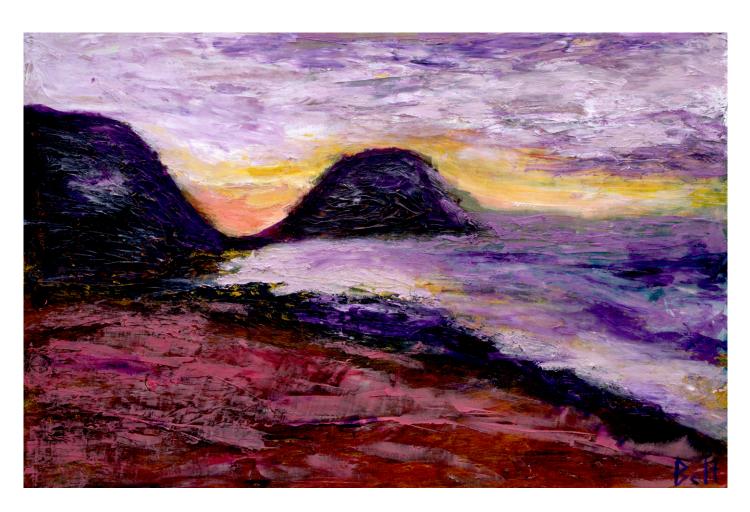

Escaping to the Treeline
36 × 24 × 1.5 in
Acrylic on canvas
\$1500

Waves and Grass 36 × 24 × 1.5 in Acrylic on canvas \$1500

Rocks and Foam 36 × 24 × 1.5 in Acrylic on canvas \$1500

Traffic getting over the Hill 36 × 24 × 1.5 in Acrylic on canvas \$1500